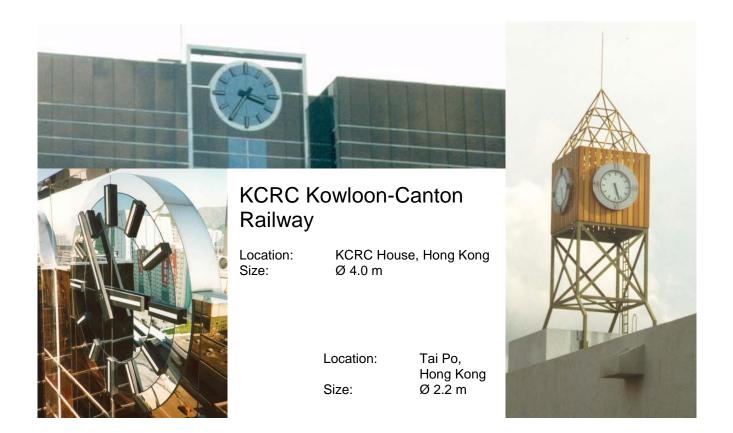

## REFERENCES FACADE CLOCKS



#### Moser-Baer AG

Location: Size: Sumiswald, Switzerland Ø 2.8 m





#### Central station Aarau

Location: Size: Aarau, Switzerland Ø 9.0 m













#### Nelson Mandela Square

Location:

Size: Year : St. Johannesburg, South Africa Ø 5.8 m 2020

#### Havana's Cuatro Caminos Market

Location: Size:

Havana, Cuba



### **Central station Bern**

Location: Size:

Bern, Switzerland Ø 2.3 m





#### SWISS TIME SYSTEMS





#### MTR Admiralty Integrated Station

Location: Size: Hong Kong Ø 4.5 m







#### Baltika

Location: Size: St. Petersburg, Russia 2.2 x 2.2 m



#### Port Denarau

Location: Size: Nadi, Fiji Islands Ø 2.2 m



### Palladium

Location: Size: Prague, Czech Republic  $\emptyset$  4.0 m



### Rolex

Location: Size: Bejing, Republic of China Ø 2.2 m



### McCain

Location: Size: South Africa Ø 4.0 m





#### Moser-Baer AG

Location: Size: Size: Sumiswald Ø 1.8 m Ø 2 m





### MOBATIME AG

Location: Size: Zurich Ø