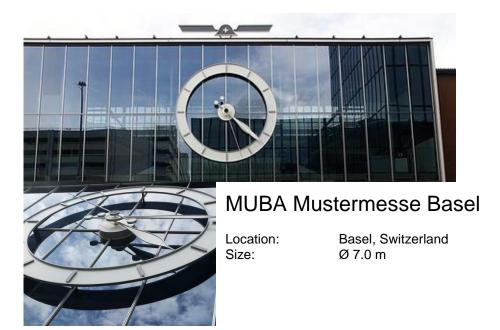

## REFERENCES FACADE CLOCKS



#### Moser-Baer AG

Location: Size: Sumiswald, Switzerland Ø 2.8 m





#### Central station Aarau

Location: Size: Aarau, Switzerland Ø 9.0 m













#### Nelson Mandela Square

Location:

Size: Year : St. Johannesburg, South Africa Ø 5.8 m 2020

#### Havana's Cuatro Caminos Market

Location: Size:

Havana, Cuba



### **Central station Bern**

Location: Size:

Bern, Switzerland Ø 2.3 m





#### SWISS TIME SYSTEMS





#### MTR Admiralty Integrated Station

Location: Size: Hong Kong Ø 4.5 m







#### Baltika

Location: Size: St. Petersburg, Russia 2.2 x 2.2 m



#### Port Denarau

Location: Size: Nadi, Fiji Islands Ø 2.2 m



### Palladium

Location: Size: Prague, Czech Republic  $\emptyset$  4.0 m



### Rolex

Location: Size: Bejing, Republic of China Ø 2.2 m



### McCain

Location: Size: South Africa Ø 4.0 m





#### Moser-Baer AG

Location: Size: Size: Sumiswald Ø 1.8 m Ø 2 m





### MOBATIME AG

Location: Size: Zurich